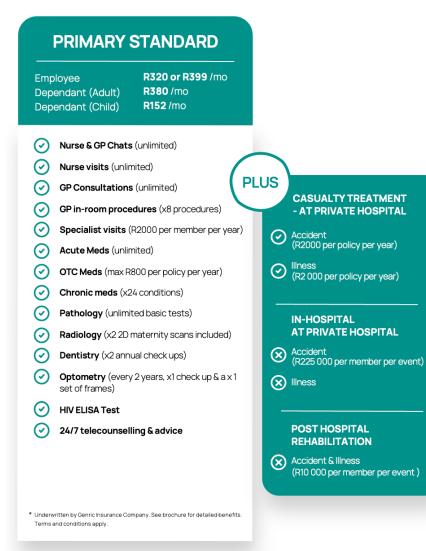

## Insured benefits

| Package name                                                                                                            | Golden Hour                                                                                                                                                                                                                                                                                                                                                          |               | Primary Standard                                                                                                                                        |            | Primary Standard<br>with Hospital |           |  |
|-------------------------------------------------------------------------------------------------------------------------|----------------------------------------------------------------------------------------------------------------------------------------------------------------------------------------------------------------------------------------------------------------------------------------------------------------------------------------------------------------------|---------------|---------------------------------------------------------------------------------------------------------------------------------------------------------|------------|-----------------------------------|-----------|--|
| Package option                                                                                                          | Compulsory                                                                                                                                                                                                                                                                                                                                                           | Voluntary     | Compulsory                                                                                                                                              | Voluntary  | Compulsory                        | Voluntary |  |
| Pricing per employee<br>per month                                                                                       | R145                                                                                                                                                                                                                                                                                                                                                                 | R165          | R320                                                                                                                                                    | R399       | R445                              | R559      |  |
| Pricing per dependant (Adult)<br>Cover for 1 adult<br>(spouse or parents of the main member)                            | R125                                                                                                                                                                                                                                                                                                                                                                 |               | R380                                                                                                                                                    |            | R505                              |           |  |
| Pricing per dependant (Child)<br>Cover for main member's children (under<br>21 & under 27 for full-time students)       | R8                                                                                                                                                                                                                                                                                                                                                                   | 0             | R1                                                                                                                                                      | 52         | ard Bank &                        | 8         |  |
| Brought to you by                                                                                                       | C                                                                                                                                                                                                                                                                                                                                                                    | GENRIC        | & 😿 Sta                                                                                                                                                 | ndard Bank | & Nationa                         | al<br>e   |  |
| Nurse & GP chats<br>Mon-Fri 08:00 - 18:00<br>Sat 08:00 - 14:00<br>via WhatsApp                                          | Unlimited & instant                                                                                                                                                                                                                                                                                                                                                  |               |                                                                                                                                                         |            |                                   |           |  |
| Nurse visits<br>At approved private pharmacy clinics<br>including Clicks and Dis-Chem<br>1-month general waiting period | 3 visits per mem                                                                                                                                                                                                                                                                                                                                                     | ber each year | Unlimited visits<br>Pre-authorisation needed after 10th visit                                                                                           |            |                                   |           |  |
|                                                                                                                         | For 16 nurse services: peak flow measurement, blood glucose test, breast exam (both),<br>foot screening (both), injection administration, pregnancy urine test, urine test screening,<br>cholesterol test, HB screening, malaria screening, syringe ears (both), primary care nurse<br>consult, HIV/VCT test/consult, Pap smear, HBA1C screening, lipogram screening |               |                                                                                                                                                         |            |                                   |           |  |
| GP consultations<br>Online or In-person<br>At an approved network GP<br>1-month general waiting period                  | 2 consults per m<br>each year                                                                                                                                                                                                                                                                                                                                        | nember        | Unlimited consults<br>Pre-authorisation needed after 5th visit<br>AND<br>2 out-of-network GP visits per policy each year,<br>refunded at R400 per visit |            |                                   |           |  |

| Package name                                                                                                                                                                                                                                                          | Golden Hour                                                                                                                                                                                                                                                                                                                                                                                                                          |           | Primary Standard                                                                                            |                                                                                                                     | Primary Standard<br>with Hospital                                                                                                                           |                                                      |  |
|-----------------------------------------------------------------------------------------------------------------------------------------------------------------------------------------------------------------------------------------------------------------------|--------------------------------------------------------------------------------------------------------------------------------------------------------------------------------------------------------------------------------------------------------------------------------------------------------------------------------------------------------------------------------------------------------------------------------------|-----------|-------------------------------------------------------------------------------------------------------------|---------------------------------------------------------------------------------------------------------------------|-------------------------------------------------------------------------------------------------------------------------------------------------------------|------------------------------------------------------|--|
| Package option                                                                                                                                                                                                                                                        | Compulsory                                                                                                                                                                                                                                                                                                                                                                                                                           | Voluntary | Compulsory                                                                                                  | Voluntary                                                                                                           | Compulsory                                                                                                                                                  | Voluntary                                            |  |
| Pricing per employee<br>per month                                                                                                                                                                                                                                     | R145                                                                                                                                                                                                                                                                                                                                                                                                                                 | R165      | R320                                                                                                        | R399                                                                                                                | R445                                                                                                                                                        | R559                                                 |  |
| Pricing per dependant (Adult)<br>Cover for 1 adult (spouse or parents<br>of the main member)                                                                                                                                                                          | R125                                                                                                                                                                                                                                                                                                                                                                                                                                 |           | R380                                                                                                        |                                                                                                                     | R505                                                                                                                                                        |                                                      |  |
| Pricing per dependant (Child)<br>Cover for main member's children (under<br>21& under 27 for full-time students)                                                                                                                                                      | R80                                                                                                                                                                                                                                                                                                                                                                                                                                  |           | R152                                                                                                        |                                                                                                                     | R208                                                                                                                                                        |                                                      |  |
| Brought to you by                                                                                                                                                                                                                                                     | G                                                                                                                                                                                                                                                                                                                                                                                                                                    | GENRIC    | & 🕞 Sta                                                                                                     | indard Bank                                                                                                         | & Nation                                                                                                                                                    | al                                                   |  |
|                                                                                                                                                                                                                                                                       | Part of the 2 GP<br>each year                                                                                                                                                                                                                                                                                                                                                                                                        | consults  | Included in the unlimited GP consults benefit                                                               |                                                                                                                     |                                                                                                                                                             |                                                      |  |
| <b>GP in-room procedures</b><br>For certain procedures<br>1-month general waiting period                                                                                                                                                                              | For 8 in-room procedures: removal of foreign body superficial to deep fascia, stit<br>wound, stitching of additional wound, limb cast - inclusive of cost of plaster of P<br>material, ECG without effort - limited to high-risk patients over the age of 45, EC<br>without effort - limited to high-risk patients over the age of 45, circumcision - cla<br>nous infusion (push-in) patients over the age of 45, circumcision - cla |           |                                                                                                             |                                                                                                                     |                                                                                                                                                             |                                                      |  |
| Specialist visits<br>Member to pay specialist & claim back<br>1-month general waiting period                                                                                                                                                                          | Ø                                                                                                                                                                                                                                                                                                                                                                                                                                    | )         | R2 000 per member each year                                                                                 |                                                                                                                     |                                                                                                                                                             |                                                      |  |
| Acute & OTC meds<br>Prescribed by approved doctors and<br>collected at approved pharmacies<br>nationwide. Including Clicks, Dis-Chem,<br>Medirithe and Agha Pharm or a<br>dispensing doctor.<br>From a pre-approved medicines list<br>- honthy general waiting period | R1 500 per policy<br>year for acute &<br>meds together<br>Limited to max R<br>per script                                                                                                                                                                                                                                                                                                                                             | OTC       | Acute meds - Unlimited<br>OTC meds - R200 per policy each month<br>Limited to max R800 per policy each year |                                                                                                                     |                                                                                                                                                             |                                                      |  |
| Chronic meds<br>Collected at approved pharmacles<br>nationwide, including Clicks, Dis-Chem,<br>Medirite and Alpha Pharm or a<br>dispensing doctor.<br>From a pre-approved medicines list<br>6-month general waiting period                                            | ×                                                                                                                                                                                                                                                                                                                                                                                                                                    | )         | bronchiectasis<br>renal failure, CC<br>disease, diabet<br>type II, dysrhyti<br>hyperlipidaemia              | , cardiac failure<br>DPD, coronary a<br>si sipidus, dial<br>hmia, epilepsy, g<br>a, hypertension<br>hson's disease, | ison's disease, as<br>, cardiomyopathy<br>rtery disease, Crr<br>betes type I, diab<br>glaucoma, haemo<br>, hypothyroidism<br>rheumatoid arthr<br>ve colitis | , chronic<br>ohn's<br>etes<br>ophilia,<br>, multiple |  |
| Pathology<br>Through an approved pathology network,<br>requested by an approved doctor<br>1-month general waiting period                                                                                                                                              | X                                                                                                                                                                                                                                                                                                                                                                                                                                    | )         | Unlimited<br>Basic list of pathology tests                                                                  |                                                                                                                     |                                                                                                                                                             |                                                      |  |

# Insured benefits

| Package name                                                                                                                                                 | Golden Hour                                                                                                |                               | Primary Standard                                                                                                          |                 | Primary Standard<br>with Hospital                                                                                                                                           |                                           |      |  |
|--------------------------------------------------------------------------------------------------------------------------------------------------------------|------------------------------------------------------------------------------------------------------------|-------------------------------|---------------------------------------------------------------------------------------------------------------------------|-----------------|-----------------------------------------------------------------------------------------------------------------------------------------------------------------------------|-------------------------------------------|------|--|
| Package option                                                                                                                                               | Compulsory                                                                                                 | Voluntary                     | Compulsory                                                                                                                | Voluntary       | Compulsory                                                                                                                                                                  | Voluntary                                 |      |  |
| Pricing per employee<br>per month                                                                                                                            | R145                                                                                                       | R165                          | R320                                                                                                                      | R399            | R445                                                                                                                                                                        | R559                                      |      |  |
| Pricing per dependant (Adult)<br>Cover for 1 adult (spouse or parents<br>of the main member)                                                                 | R125                                                                                                       |                               | R125                                                                                                                      |                 | R3                                                                                                                                                                          | 80                                        | R505 |  |
| Pricing per dependant (Child)<br>Cover for main member's children (under<br>21 & under 27 for full-time students)                                            | R80                                                                                                        |                               | R1                                                                                                                        | 52              | R20                                                                                                                                                                         | 08                                        |      |  |
| Brought to you by                                                                                                                                            | G                                                                                                          | GENRIC                        | & 🕞 Sta                                                                                                                   | indard Bank     | & Nation                                                                                                                                                                    | al                                        |      |  |
| Radiology<br>Through an approved radiology network,<br>requested by an approved doctor<br>1-month general waiting period                                     | $\otimes$                                                                                                  |                               | Unlimited<br>Basic list of radiology tests<br>MRI and CT scans aren't included<br>2×2D maternity scans each year          |                 |                                                                                                                                                                             |                                           |      |  |
| Dentistry<br>Through the DENIS dental network<br>Visit www.denis.co.za or call 021 528 5301<br>6-month general waiting period                                | 8                                                                                                          |                               | 2 full check-ups, cleaning, extractions, fillings, and basic pain<br>relief treatment per member each year                |                 |                                                                                                                                                                             |                                           |      |  |
| Optometry<br>Through an approved optometry network<br>Visit https://closed.ppn.co.za/<br>or call 041 065 0650<br>6-month general waiting period              | $\otimes$                                                                                                  |                               | 1 consultation $\mathbb{S}$ 1 set of frames with single vision lenses every 2 years to the max value of R1 375 per member |                 |                                                                                                                                                                             |                                           |      |  |
| HIV                                                                                                                                                          | 8                                                                                                          | )                             | HIV ELISA scree                                                                                                           | ning blood test |                                                                                                                                                                             |                                           |      |  |
| Emergency transport<br>24-hour unlimited emergency medical<br>transportation through a<br>contracted provider<br>Pre-authorisation needed                    | Accident and Illness                                                                                       |                               | $\otimes$                                                                                                                 |                 | Accident and Illness                                                                                                                                                        |                                           |      |  |
| Casualty benefit - Accident<br>Admission to a private casualty facility<br>Per policy per year<br>Pre-authorisation needed<br>1-month general waiting period | R30 000<br>24-hour emerge<br>through a contra<br>Accumulates to t<br>cover limit of R1<br>policy each year | acted provider<br>he accident | R2 000<br>After-hours eme<br>services (19:00-<br>through a contr                                                          | - 06:00)        | R30 000<br>After-hours eme<br>services (19:00<br>through a contra<br>Accumulates to ti<br>cover limit of R1 0<br>policy each year                                           | - 06:00)<br>acted provider<br>he accident |      |  |
| Casualty benefit - Illness<br>Admission to a private casuality facility<br>Per policy per year<br>Pre-suthorisation needed<br>1-month general waiting period | R15 000<br>24-hour emergency<br>services through a<br>contracted provider                                  |                               | R2 000<br>After-hours emergency<br>services (19:00 – 06:00)<br>through a contracted provider                              |                 | R2 000<br>After-hours emergency<br>services (19:00 – 06:00)<br>through a contracted provide<br>Accumulates to the liness<br>cover limit of R500 000 per<br>policy each year |                                           |      |  |