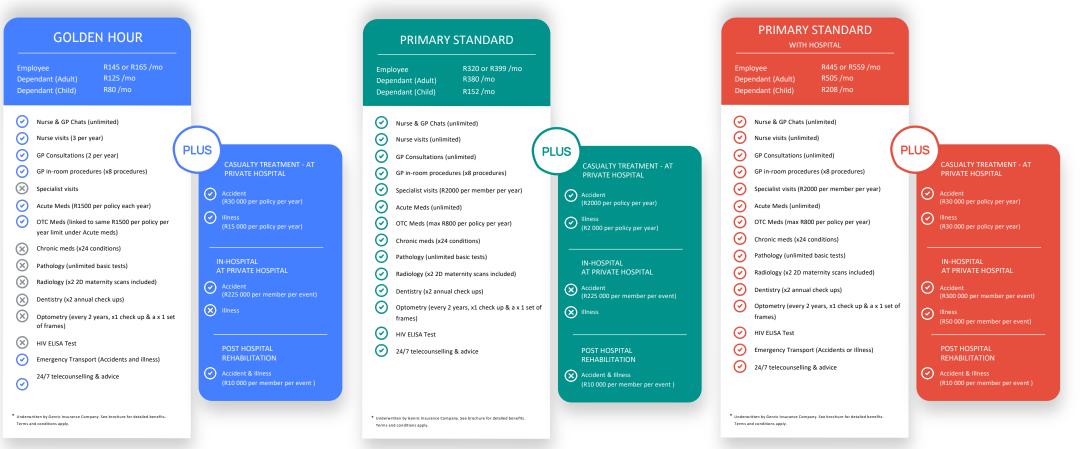

## Insured benefits

| Package name                                                                                                            | Golden Hour                                                                                                                                                                                                                                                                                                                                                          |               | Primary Standard                                                                                                                                        |            | Primary Standard<br>with Hospital |           |  |
|-------------------------------------------------------------------------------------------------------------------------|----------------------------------------------------------------------------------------------------------------------------------------------------------------------------------------------------------------------------------------------------------------------------------------------------------------------------------------------------------------------|---------------|---------------------------------------------------------------------------------------------------------------------------------------------------------|------------|-----------------------------------|-----------|--|
| Package option                                                                                                          | Compulsory                                                                                                                                                                                                                                                                                                                                                           | Voluntary     | Compulsory                                                                                                                                              | Voluntary  | Compulsory                        | Voluntary |  |
| Pricing per employee<br>per month                                                                                       | R145                                                                                                                                                                                                                                                                                                                                                                 | R165          | R320                                                                                                                                                    | R399       | R445                              | R559      |  |
| Pricing per dependant (Adult)<br>Cover for 1 adult<br>(spouse or parents of the main member)                            | R125                                                                                                                                                                                                                                                                                                                                                                 |               | R380                                                                                                                                                    |            | R505                              |           |  |
| Pricing per dependant (Child)<br>Cover for main member's children (under<br>21 & under 27 for full-time students)       | R8                                                                                                                                                                                                                                                                                                                                                                   | 0             | R1                                                                                                                                                      | 52         | ard Bank &                        | 8         |  |
| Brought to you by                                                                                                       | C                                                                                                                                                                                                                                                                                                                                                                    | GENRIC        | & 😿 Sta                                                                                                                                                 | ndard Bank | & Nationa                         | al<br>e   |  |
| Nurse & GP chats<br>Mon-Fri 08:00 - 18:00<br>Sat 08:00 - 14:00<br>via WhatsApp                                          | Unlimited & instant                                                                                                                                                                                                                                                                                                                                                  |               |                                                                                                                                                         |            |                                   |           |  |
| Nurse visits<br>At approved private pharmacy clinics<br>including Clicks and Dis-Chem<br>1-month general waiting period | 3 visits per mem                                                                                                                                                                                                                                                                                                                                                     | ber each year | Unlimited visits<br>Pre-authorisation needed after 10th visit                                                                                           |            |                                   |           |  |
|                                                                                                                         | For 16 nurse services: peak flow measurement, blood glucose test, breast exam (both),<br>foot screening (both), injection administration, pregnancy urine test, urine test screening,<br>cholesterol test, HB screening, malaria screening, syringe ears (both), primary care nurse<br>consult, HIV/VCT test/consult, Pap smear, HBA1C screening, lipogram screening |               |                                                                                                                                                         |            |                                   |           |  |
| GP consultations<br>Online or In-person<br>At an approved network GP<br>1-month general waiting period                  | 2 consults per m<br>each year                                                                                                                                                                                                                                                                                                                                        | nember        | Unlimited consults<br>Pre-authorisation needed after 5th visit<br>AND<br>2 out-of-network GP visits per policy each year,<br>refunded at R400 per visit |            |                                   |           |  |

| Package name                                                                                                                                                                                                                                                          | Golden Hour                                                                                                                                                                                                                                                                                                                                                                                                                          |           | Primary Standard                                                                                            |                                                                                                                     | Primary Standard<br>with Hospital                                                                                                                           |                                                      |  |
|-----------------------------------------------------------------------------------------------------------------------------------------------------------------------------------------------------------------------------------------------------------------------|--------------------------------------------------------------------------------------------------------------------------------------------------------------------------------------------------------------------------------------------------------------------------------------------------------------------------------------------------------------------------------------------------------------------------------------|-----------|-------------------------------------------------------------------------------------------------------------|---------------------------------------------------------------------------------------------------------------------|-------------------------------------------------------------------------------------------------------------------------------------------------------------|------------------------------------------------------|--|
| Package option                                                                                                                                                                                                                                                        | Compulsory                                                                                                                                                                                                                                                                                                                                                                                                                           | Voluntary | Compulsory                                                                                                  | Voluntary                                                                                                           | Compulsory                                                                                                                                                  | Voluntary                                            |  |
| Pricing per employee<br>per month                                                                                                                                                                                                                                     | R145                                                                                                                                                                                                                                                                                                                                                                                                                                 | R165      | R320                                                                                                        | R399                                                                                                                | R445                                                                                                                                                        | R559                                                 |  |
| Pricing per dependant (Adult)<br>Cover for 1 adult (spouse or parents<br>of the main member)                                                                                                                                                                          | R125                                                                                                                                                                                                                                                                                                                                                                                                                                 |           | R380                                                                                                        |                                                                                                                     | R505                                                                                                                                                        |                                                      |  |
| Pricing per dependant (Child)<br>Cover for main member's children (under<br>21& under 27 for full-time students)                                                                                                                                                      | R80                                                                                                                                                                                                                                                                                                                                                                                                                                  |           | R152                                                                                                        |                                                                                                                     | R208                                                                                                                                                        |                                                      |  |
| Brought to you by                                                                                                                                                                                                                                                     | G                                                                                                                                                                                                                                                                                                                                                                                                                                    | GENRIC    | & 🕞 Sta                                                                                                     | indard Bank                                                                                                         | & Nation                                                                                                                                                    | al                                                   |  |
|                                                                                                                                                                                                                                                                       | Part of the 2 GP<br>each year                                                                                                                                                                                                                                                                                                                                                                                                        | consults  | Included in the unlimited GP consults benefit                                                               |                                                                                                                     |                                                                                                                                                             |                                                      |  |
| <b>GP in-room procedures</b><br>For certain procedures<br>1-month general waiting period                                                                                                                                                                              | For 8 in-room procedures: removal of foreign body superficial to deep fascia, stit<br>wound, stitching of additional wound, limb cast - inclusive of cost of plaster of P<br>material, ECG without effort - limited to high-risk patients over the age of 45, EC<br>without effort - limited to high-risk patients over the age of 45, circumcision - cla<br>nous infusion (push-in) patients over the age of 45, circumcision - cla |           |                                                                                                             |                                                                                                                     |                                                                                                                                                             |                                                      |  |
| Specialist visits<br>Member to pay specialist & claim back<br>1-month general waiting period                                                                                                                                                                          | Ø                                                                                                                                                                                                                                                                                                                                                                                                                                    | )         | R2 000 per member each year                                                                                 |                                                                                                                     |                                                                                                                                                             |                                                      |  |
| Acute & OTC meds<br>Prescribed by approved doctors and<br>collected at approved pharmacies<br>nationwide. Including Clicks, Dis-Chem,<br>Medirithe and Agha Pharm or a<br>dispensing doctor.<br>From a pre-approved medicines list<br>- honthy general waiting period | R1 500 per policy<br>year for acute &<br>meds together<br>Limited to max R<br>per script                                                                                                                                                                                                                                                                                                                                             | OTC       | Acute meds - Unlimited<br>OTC meds - R200 per policy each month<br>Limited to max R800 per policy each year |                                                                                                                     |                                                                                                                                                             |                                                      |  |
| Chronic meds<br>Collected at approved pharmacles<br>nationwide, including Clicks, Dis-Chem,<br>Medirite and Alpha Pharm or a<br>dispensing doctor.<br>From a pre-approved medicines list<br>6-month general waiting period                                            | ×                                                                                                                                                                                                                                                                                                                                                                                                                                    | )         | bronchiectasis<br>renal failure, CC<br>disease, diabet<br>type II, dysrhyti<br>hyperlipidaemia              | , cardiac failure<br>DPD, coronary a<br>si sipidus, dial<br>hmia, epilepsy, g<br>a, hypertension<br>hson's disease, | ison's disease, as<br>, cardiomyopathy<br>rtery disease, Crr<br>betes type I, diab<br>glaucoma, haemo<br>, hypothyroidism<br>rheumatoid arthr<br>ve colitis | , chronic<br>ohn's<br>etes<br>ophilia,<br>, multiple |  |
| Pathology<br>Through an approved pathology network,<br>requested by an approved doctor<br>1-month general waiting period                                                                                                                                              | X                                                                                                                                                                                                                                                                                                                                                                                                                                    | )         | Unlimited<br>Basic list of pathology tests                                                                  |                                                                                                                     |                                                                                                                                                             |                                                      |  |

# Insured benefits

| Package name                                                                                                                                                 | Golden Hour                                                                                                |                               | Primary Standard                                                                                                          |                 | Primary Standard<br>with Hospital                                                                                                                                           |                                           |      |  |
|--------------------------------------------------------------------------------------------------------------------------------------------------------------|------------------------------------------------------------------------------------------------------------|-------------------------------|---------------------------------------------------------------------------------------------------------------------------|-----------------|-----------------------------------------------------------------------------------------------------------------------------------------------------------------------------|-------------------------------------------|------|--|
| Package option                                                                                                                                               | Compulsory                                                                                                 | Voluntary                     | Compulsory                                                                                                                | Voluntary       | Compulsory                                                                                                                                                                  | Voluntary                                 |      |  |
| Pricing per employee<br>per month                                                                                                                            | R145                                                                                                       | R165                          | R320                                                                                                                      | R399            | R445                                                                                                                                                                        | R559                                      |      |  |
| Pricing per dependant (Adult)<br>Cover for 1 adult (spouse or parents<br>of the main member)                                                                 | R125                                                                                                       |                               | R125                                                                                                                      |                 | R3                                                                                                                                                                          | 80                                        | R505 |  |
| Pricing per dependant (Child)<br>Cover for main member's children (under<br>21 & under 27 for full-time students)                                            | R80                                                                                                        |                               | R1                                                                                                                        | 52              | R20                                                                                                                                                                         | 08                                        |      |  |
| Brought to you by                                                                                                                                            | G                                                                                                          | GENRIC                        | & 🕞 Sta                                                                                                                   | indard Bank     | & Nation                                                                                                                                                                    | al                                        |      |  |
| Radiology<br>Through an approved radiology network,<br>requested by an approved doctor<br>1-month general waiting period                                     | $\otimes$                                                                                                  |                               | Unlimited<br>Basic list of radiology tests<br>MRI and CT scans aren't included<br>2×2D maternity scans each year          |                 |                                                                                                                                                                             |                                           |      |  |
| Dentistry<br>Through the DENIS dental network<br>Visit www.denis.co.za or call 021 528 5301<br>6-month general waiting period                                | 8                                                                                                          |                               | 2 full check-ups, cleaning, extractions, fillings, and basic pain<br>relief treatment per member each year                |                 |                                                                                                                                                                             |                                           |      |  |
| Optometry<br>Through an approved optometry network<br>Visit https://closed.ppn.co.za/<br>or call 041 065 0650<br>6-month general waiting period              | $\otimes$                                                                                                  |                               | 1 consultation $\mathbb{S}$ 1 set of frames with single vision lenses every 2 years to the max value of R1 375 per member |                 |                                                                                                                                                                             |                                           |      |  |
| HIV                                                                                                                                                          | 8                                                                                                          | )                             | HIV ELISA scree                                                                                                           | ning blood test |                                                                                                                                                                             |                                           |      |  |
| Emergency transport<br>24-hour unlimited emergency medical<br>transportation through a<br>contracted provider<br>Pre-authorisation needed                    | Accident and Illness                                                                                       |                               | $\otimes$                                                                                                                 |                 | Accident and Illness                                                                                                                                                        |                                           |      |  |
| Casualty benefit - Accident<br>Admission to a private casualty facility<br>Per policy per year<br>Pre-authorisation needed<br>1-month general waiting period | R30 000<br>24-hour emerge<br>through a contra<br>Accumulates to t<br>cover limit of R1<br>policy each year | acted provider<br>he accident | R2 000<br>After-hours eme<br>services (19:00-<br>through a contr                                                          | - 06:00)        | R30 000<br>After-hours eme<br>services (19:00<br>through a contra<br>Accumulates to ti<br>cover limit of R1 0<br>policy each year                                           | - 06:00)<br>acted provider<br>he accident |      |  |
| Casualty benefit - Illness<br>Admission to a private casuality facility<br>Per policy per year<br>Pre-suthorisation needed<br>1-month general waiting period | R15 000<br>24-hour emergency<br>services through a<br>contracted provider                                  |                               | R2 000<br>After-hours emergency<br>services (19:00 – 06:00)<br>through a contracted provider                              |                 | R2 000<br>After-hours emergency<br>services (19:00 – 06:00)<br>through a contracted provide<br>Accumulates to the liness<br>cover limit of R500 000 per<br>policy each year |                                           |      |  |

| Package name                                                                                                                                            | Golden Hour                                             |                                                            | Primary Standard |                                                                                                                                                                 | Primary Standard<br>with Hospital                                                       |                                                                                                                      |  |
|---------------------------------------------------------------------------------------------------------------------------------------------------------|---------------------------------------------------------|------------------------------------------------------------|------------------|-----------------------------------------------------------------------------------------------------------------------------------------------------------------|-----------------------------------------------------------------------------------------|----------------------------------------------------------------------------------------------------------------------|--|
| Package option                                                                                                                                          | Compulsory                                              | Voluntary                                                  | Compulsory       | Voluntary                                                                                                                                                       | Compulsory                                                                              | Volunta                                                                                                              |  |
| Pricing per employee<br>per month                                                                                                                       | R145                                                    | R165                                                       | R320             | R399                                                                                                                                                            | R445                                                                                    | R55                                                                                                                  |  |
| Pricing per dependant (Adult)<br>Cover for 1 adult<br>(spouse or parents of the main member)                                                            | R125                                                    |                                                            | R380             |                                                                                                                                                                 | R505                                                                                    |                                                                                                                      |  |
| Pricing per dependant (Child)<br>Cover for main member's children (under<br>21 & under 27 for full-time students)                                       | R8                                                      | 0                                                          | R152             |                                                                                                                                                                 | R208                                                                                    |                                                                                                                      |  |
| Brought to you by                                                                                                                                       | G                                                       | GENRIC                                                     | & 😿 St           | andard Bank                                                                                                                                                     | & Nation<br>HealthCa                                                                    | al                                                                                                                   |  |
| In-hospital benefit - Accident<br>Medical care must be sought within 12<br>hours & reported within 30 days<br>Pre-authorisation needed                  | per event<br>Accumulates to t                           | ccumulates to the accident<br>over limit of R1 000 000 per |                  | $\otimes$                                                                                                                                                       |                                                                                         | R300 000 per member<br>per event<br>Accumulates to the accident<br>cover limit of R1 000 000 per<br>policy each year |  |
| In-hospital benefit - Illness<br>Medical care must be sought within 12<br>hours & reported within 30 days<br>3-month genrid<br>Pre-authorisation needed | ×                                                       | )                                                          | 6                | 0                                                                                                                                                               | R50 000 per me<br>per event<br>Accumulates to<br>cover limit of R50<br>policy each year | the illness                                                                                                          |  |
| Post-accident rehabilitation<br>For accidents which led to hospitalisation.<br>Pre-authorisation needed                                                 | event for physio<br>occupational th<br>Accumulates to t | nulates to the accident<br>limit of R1 000 000 per         |                  | R10 000 per member per eve<br>for physiotherapy and<br>occupational therapy.<br>Accumulates to the accident<br>cover limit of R1000 000<br>per policy each year |                                                                                         |                                                                                                                      |  |
| 24/7 telecounselling & advice<br>(EAP)<br>• Emergency assist<br>• Trauma assist<br>• Credit & debt assist*<br>• Legal assist*                           |                                                         |                                                            | Unlin            | nited                                                                                                                                                           |                                                                                         |                                                                                                                      |  |