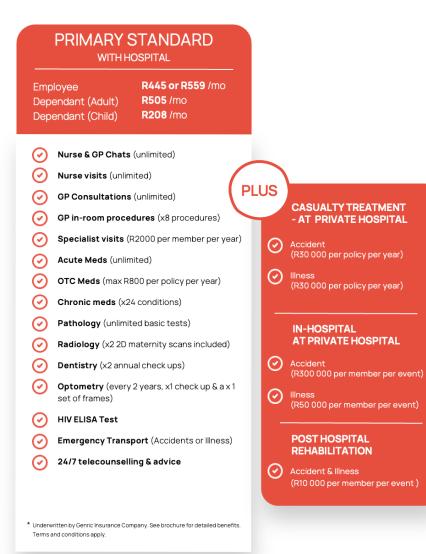

## Insured benefits

| Package name                                                                                                            | Golden Hour                                                                                                                                                                                                                                                                                                                                                          |               | Primary Standard                                                                                                                                        |            | Primary Standard<br>with Hospital |           |  |
|-------------------------------------------------------------------------------------------------------------------------|----------------------------------------------------------------------------------------------------------------------------------------------------------------------------------------------------------------------------------------------------------------------------------------------------------------------------------------------------------------------|---------------|---------------------------------------------------------------------------------------------------------------------------------------------------------|------------|-----------------------------------|-----------|--|
| Package option                                                                                                          | Compulsory                                                                                                                                                                                                                                                                                                                                                           | Voluntary     | Compulsory                                                                                                                                              | Voluntary  | Compulsory                        | Voluntary |  |
| Pricing per employee<br>per month                                                                                       | R145                                                                                                                                                                                                                                                                                                                                                                 | R165          | R320                                                                                                                                                    | R399       | R445                              | R559      |  |
| Pricing per dependant (Adult)<br>Cover for 1 adult<br>(spouse or parents of the main member)                            | R125                                                                                                                                                                                                                                                                                                                                                                 |               | R380                                                                                                                                                    |            | R505                              |           |  |
| Pricing per dependant (Child)<br>Cover for main member's children (under<br>21 & under 27 for full-time students)       | R8                                                                                                                                                                                                                                                                                                                                                                   | 0             | R1                                                                                                                                                      | 52         | ard Bank &                        | 8         |  |
| Brought to you by                                                                                                       | C                                                                                                                                                                                                                                                                                                                                                                    | GENRIC        | & 😿 Sta                                                                                                                                                 | ndard Bank | & Nationa                         | al<br>e   |  |
| Nurse & GP chats<br>Mon-Fri 08:00 - 18:00<br>Sat 08:00 - 14:00<br>via WhatsApp                                          | Unlimited & instant                                                                                                                                                                                                                                                                                                                                                  |               |                                                                                                                                                         |            |                                   |           |  |
| Nurse visits<br>At approved private pharmacy clinics<br>including Clicks and Dis-Chem<br>1-month general waiting period | 3 visits per mem                                                                                                                                                                                                                                                                                                                                                     | ber each year | Unlimited visits<br>Pre-authorisation needed after 10th visit                                                                                           |            |                                   |           |  |
|                                                                                                                         | For 16 nurse services: peak flow measurement, blood glucose test, breast exam (both),<br>foot screening (both), injection administration, pregnancy urine test, urine test screening,<br>cholesterol test, HB screening, malaria screening, syringe ears (both), primary care nurse<br>consult, HIV/VCT test/consult, Pap smear, HBA1C screening, lipogram screening |               |                                                                                                                                                         |            |                                   |           |  |
| GP consultations<br>Online or In-person<br>At an approved network GP<br>1-month general waiting period                  | 2 consults per m<br>each year                                                                                                                                                                                                                                                                                                                                        | nember        | Unlimited consults<br>Pre-authorisation needed after 5th visit<br>AND<br>2 out-of-network GP visits per policy each year,<br>refunded at R400 per visit |            |                                   |           |  |

| Package name                                                                                                                                                                                                                                                          | Golden Hour                                                                                                                                                                                                                                                                                                                                                                                                                          |           | Primary Standard                                                                                            |                                                                                                                     | Primary Standard<br>with Hospital                                                                                                                           |                                                      |  |
|-----------------------------------------------------------------------------------------------------------------------------------------------------------------------------------------------------------------------------------------------------------------------|--------------------------------------------------------------------------------------------------------------------------------------------------------------------------------------------------------------------------------------------------------------------------------------------------------------------------------------------------------------------------------------------------------------------------------------|-----------|-------------------------------------------------------------------------------------------------------------|---------------------------------------------------------------------------------------------------------------------|-------------------------------------------------------------------------------------------------------------------------------------------------------------|------------------------------------------------------|--|
| Package option                                                                                                                                                                                                                                                        | Compulsory                                                                                                                                                                                                                                                                                                                                                                                                                           | Voluntary | Compulsory                                                                                                  | Voluntary                                                                                                           | Compulsory                                                                                                                                                  | Voluntary                                            |  |
| Pricing per employee<br>per month                                                                                                                                                                                                                                     | R145                                                                                                                                                                                                                                                                                                                                                                                                                                 | R165      | R320                                                                                                        | R399                                                                                                                | R445                                                                                                                                                        | R559                                                 |  |
| Pricing per dependant (Adult)<br>Cover for 1 adult (spouse or parents<br>of the main member)                                                                                                                                                                          | R125                                                                                                                                                                                                                                                                                                                                                                                                                                 |           | R380                                                                                                        |                                                                                                                     | R505                                                                                                                                                        |                                                      |  |
| Pricing per dependant (Child)<br>Cover for main member's children (under<br>21& under 27 for full-time students)                                                                                                                                                      | R80                                                                                                                                                                                                                                                                                                                                                                                                                                  |           | R152                                                                                                        |                                                                                                                     | R208                                                                                                                                                        |                                                      |  |
| Brought to you by                                                                                                                                                                                                                                                     | G                                                                                                                                                                                                                                                                                                                                                                                                                                    | GENRIC    | & 🕞 Sta                                                                                                     | indard Bank                                                                                                         | & Nation                                                                                                                                                    | al                                                   |  |
|                                                                                                                                                                                                                                                                       | Part of the 2 GP<br>each year                                                                                                                                                                                                                                                                                                                                                                                                        | consults  | Included in the unlimited GP consults benefit                                                               |                                                                                                                     |                                                                                                                                                             |                                                      |  |
| <b>GP in-room procedures</b><br>For certain procedures<br>1-month general waiting period                                                                                                                                                                              | For 8 in-room procedures: removal of foreign body superficial to deep fascia, stit<br>wound, stitching of additional wound, limb cast - inclusive of cost of plaster of P<br>material, ECG without effort - limited to high-risk patients over the age of 45, EC<br>without effort - limited to high-risk patients over the age of 45, circumcision - cla<br>nous infusion (push-in) patients over the age of 45, circumcision - cla |           |                                                                                                             |                                                                                                                     |                                                                                                                                                             |                                                      |  |
| Specialist visits<br>Member to pay specialist & claim back<br>1-month general waiting period                                                                                                                                                                          | Ø                                                                                                                                                                                                                                                                                                                                                                                                                                    | )         | R2 000 per member each year                                                                                 |                                                                                                                     |                                                                                                                                                             |                                                      |  |
| Acute & OTC meds<br>Prescribed by approved doctors and<br>collected at approved pharmacies<br>nationwide. Including Clicks, Dis-Chem,<br>Medirithe and Agha Pharm or a<br>dispensing doctor.<br>From a pre-approved medicines list<br>- honthy general waiting period | R1 500 per policy<br>year for acute &<br>meds together<br>Limited to max R<br>per script                                                                                                                                                                                                                                                                                                                                             | OTC       | Acute meds - Unlimited<br>OTC meds - R200 per policy each month<br>Limited to max R800 per policy each year |                                                                                                                     |                                                                                                                                                             |                                                      |  |
| Chronic meds<br>Collected at approved pharmacles<br>nationwide, including Clicks, Dis-Chem,<br>Medirite and Alpha Pharm or a<br>dispensing doctor.<br>From a pre-approved medicines list<br>6-month general waiting period                                            | ×                                                                                                                                                                                                                                                                                                                                                                                                                                    | )         | bronchiectasis<br>renal failure, CC<br>disease, diabet<br>type II, dysrhyti<br>hyperlipidaemia              | , cardiac failure<br>DPD, coronary a<br>si sipidus, dial<br>hmia, epilepsy, g<br>a, hypertension<br>hson's disease, | ison's disease, as<br>, cardiomyopathy<br>rtery disease, Crr<br>betes type I, diab<br>glaucoma, haemo<br>, hypothyroidism<br>rheumatoid arthr<br>ve colitis | , chronic<br>ohn's<br>etes<br>ophilia,<br>, multiple |  |
| Pathology<br>Through an approved pathology network,<br>requested by an approved doctor<br>1-month general waiting period                                                                                                                                              | X                                                                                                                                                                                                                                                                                                                                                                                                                                    | )         | Unlimited<br>Basic list of pathology tests                                                                  |                                                                                                                     |                                                                                                                                                             |                                                      |  |

# Insured benefits

| Package name                                                                                                                                                 | Golden Hour                                                                                                |                               | Primary Standard                                                                                                          |                 | Primary Standard<br>with Hospital                                                                                                                                           |                                           |      |  |
|--------------------------------------------------------------------------------------------------------------------------------------------------------------|------------------------------------------------------------------------------------------------------------|-------------------------------|---------------------------------------------------------------------------------------------------------------------------|-----------------|-----------------------------------------------------------------------------------------------------------------------------------------------------------------------------|-------------------------------------------|------|--|
| Package option                                                                                                                                               | Compulsory                                                                                                 | Voluntary                     | Compulsory                                                                                                                | Voluntary       | Compulsory                                                                                                                                                                  | Voluntary                                 |      |  |
| Pricing per employee<br>per month                                                                                                                            | R145                                                                                                       | R165                          | R320                                                                                                                      | R399            | R445                                                                                                                                                                        | R559                                      |      |  |
| Pricing per dependant (Adult)<br>Cover for 1 adult (spouse or parents<br>of the main member)                                                                 | R125                                                                                                       |                               | R125                                                                                                                      |                 | R3                                                                                                                                                                          | 80                                        | R505 |  |
| Pricing per dependant (Child)<br>Cover for main member's children (under<br>21 & under 27 for full-time students)                                            | R80                                                                                                        |                               | R1                                                                                                                        | 52              | R20                                                                                                                                                                         | 08                                        |      |  |
| Brought to you by                                                                                                                                            | G                                                                                                          | GENRIC                        | & 🕞 Sta                                                                                                                   | indard Bank     | & Nation                                                                                                                                                                    | al                                        |      |  |
| Radiology<br>Through an approved radiology network,<br>requested by an approved doctor<br>1-month general waiting period                                     | $\otimes$                                                                                                  |                               | Unlimited<br>Basic list of radiology tests<br>MRI and CT scans aren't included<br>2×2D maternity scans each year          |                 |                                                                                                                                                                             |                                           |      |  |
| Dentistry<br>Through the DENIS dental network<br>Visit www.denis.co.za or call 021 528 5301<br>6-month general waiting period                                | 8                                                                                                          |                               | 2 full check-ups, cleaning, extractions, fillings, and basic pain<br>relief treatment per member each year                |                 |                                                                                                                                                                             |                                           |      |  |
| Optometry<br>Through an approved optometry network<br>Visit https://closed.ppn.co.za/<br>or call 041 065 0650<br>6-month general waiting period              | $\otimes$                                                                                                  |                               | 1 consultation $\mathbb{S}$ 1 set of frames with single vision lenses every 2 years to the max value of R1 375 per member |                 |                                                                                                                                                                             |                                           |      |  |
| HIV                                                                                                                                                          | 8                                                                                                          | )                             | HIV ELISA scree                                                                                                           | ning blood test |                                                                                                                                                                             |                                           |      |  |
| Emergency transport<br>24-hour unlimited emergency medical<br>transportation through a<br>contracted provider<br>Pre-authorisation needed                    | Accident and Illness                                                                                       |                               | $\otimes$                                                                                                                 |                 | Accident and Illness                                                                                                                                                        |                                           |      |  |
| Casualty benefit - Accident<br>Admission to a private casualty facility<br>Per policy per year<br>Pre-authorisation needed<br>1-month general waiting period | R30 000<br>24-hour emerge<br>through a contra<br>Accumulates to t<br>cover limit of R1<br>policy each year | acted provider<br>he accident | R2 000<br>After-hours eme<br>services (19:00-<br>through a contr                                                          | - 06:00)        | R30 000<br>After-hours eme<br>services (19:00<br>through a contra<br>Accumulates to ti<br>cover limit of R1 0<br>policy each year                                           | - 06:00)<br>acted provider<br>he accident |      |  |
| Casualty benefit - Illness<br>Admission to a private casuality facility<br>Per policy per year<br>Pre-suthorisation needed<br>1-month general waiting period | R15 000<br>24-hour emergency<br>services through a<br>contracted provider                                  |                               | R2 000<br>After-hours emergency<br>services (19:00 – 06:00)<br>through a contracted provider                              |                 | R2 000<br>After-hours emergency<br>services (19:00 – 06:00)<br>through a contracted provide<br>Accumulates to the liness<br>cover limit of R500 000 per<br>policy each year |                                           |      |  |

| Package name                                                                                                                                            | Golden Hour                                             |                                                            | Primary Standard |                                                                                                                                                                 | Primary Standard<br>with Hospital                                                       |                                                                                                                      |  |
|---------------------------------------------------------------------------------------------------------------------------------------------------------|---------------------------------------------------------|------------------------------------------------------------|------------------|-----------------------------------------------------------------------------------------------------------------------------------------------------------------|-----------------------------------------------------------------------------------------|----------------------------------------------------------------------------------------------------------------------|--|
| Package option                                                                                                                                          | Compulsory                                              | Voluntary                                                  | Compulsory       | Voluntary                                                                                                                                                       | Compulsory                                                                              | Volunta                                                                                                              |  |
| Pricing per employee<br>per month                                                                                                                       | R145                                                    | R165                                                       | R320             | R399                                                                                                                                                            | R445                                                                                    | R55                                                                                                                  |  |
| Pricing per dependant (Adult)<br>Cover for 1 adult<br>(spouse or parents of the main member)                                                            | R125                                                    |                                                            | R380             |                                                                                                                                                                 | R505                                                                                    |                                                                                                                      |  |
| Pricing per dependant (Child)<br>Cover for main member's children (under<br>21 & under 27 for full-time students)                                       | R8                                                      | 0                                                          | R152             |                                                                                                                                                                 | R208                                                                                    |                                                                                                                      |  |
| Brought to you by                                                                                                                                       | G                                                       | GENRIC                                                     | & 😿 St           | andard Bank                                                                                                                                                     | & Nation<br>HealthCa                                                                    | al                                                                                                                   |  |
| In-hospital benefit - Accident<br>Medical care must be sought within 12<br>hours & reported within 30 days<br>Pre-authorisation needed                  | per event<br>Accumulates to t                           | ccumulates to the accident<br>over limit of R1 000 000 per |                  | $\otimes$                                                                                                                                                       |                                                                                         | R300 000 per member<br>per event<br>Accumulates to the accident<br>cover limit of R1 000 000 per<br>policy each year |  |
| In-hospital benefit - Illness<br>Medical care must be sought within 12<br>hours & reported within 30 days<br>3-month genrid<br>Pre-authorisation needed | ×                                                       | )                                                          | 6                | 0                                                                                                                                                               | R50 000 per me<br>per event<br>Accumulates to<br>cover limit of R50<br>policy each year | the illness                                                                                                          |  |
| Post-accident rehabilitation<br>For accidents which led to hospitalisation.<br>Pre-authorisation needed                                                 | event for physio<br>occupational th<br>Accumulates to t | nulates to the accident<br>limit of R1 000 000 per         |                  | R10 000 per member per eve<br>for physiotherapy and<br>occupational therapy.<br>Accumulates to the accident<br>cover limit of R1000 000<br>per policy each year |                                                                                         |                                                                                                                      |  |
| 24/7 telecounselling & advice<br>(EAP)<br>• Emergency assist<br>• Trauma assist<br>• Credit & debt assist*<br>• Legal assist*                           |                                                         |                                                            | Unlin            | nited                                                                                                                                                           |                                                                                         |                                                                                                                      |  |