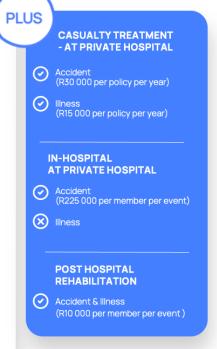

# Insured benefits

| Package name                                                                                                                                                 | Golden Hour                                                                                                |                               | Primary Standard                                                                                                          |                 | Primary Standard<br>with Hospital                                                                                                                                           |                                           |      |  |
|--------------------------------------------------------------------------------------------------------------------------------------------------------------|------------------------------------------------------------------------------------------------------------|-------------------------------|---------------------------------------------------------------------------------------------------------------------------|-----------------|-----------------------------------------------------------------------------------------------------------------------------------------------------------------------------|-------------------------------------------|------|--|
| Package option                                                                                                                                               | Compulsory                                                                                                 | Voluntary                     | Compulsory                                                                                                                | Voluntary       | Compulsory                                                                                                                                                                  | Voluntary                                 |      |  |
| Pricing per employee<br>per month                                                                                                                            | R145                                                                                                       | R165                          | R320                                                                                                                      | R399            | R445                                                                                                                                                                        | R559                                      |      |  |
| Pricing per dependant (Adult)<br>Cover for 1 adult (spouse or parents<br>of the main member)                                                                 | R125                                                                                                       |                               | R125                                                                                                                      |                 | R3                                                                                                                                                                          | 80                                        | R505 |  |
| Pricing per dependant (Child)<br>Cover for main member's children (under<br>21 & under 27 for full-time students)                                            | R80                                                                                                        |                               | R1                                                                                                                        | 52              | R20                                                                                                                                                                         | 08                                        |      |  |
| Brought to you by                                                                                                                                            | G                                                                                                          | GENRIC                        | & 🕞 Sta                                                                                                                   | indard Bank     | & Nation                                                                                                                                                                    | al                                        |      |  |
| Radiology<br>Through an approved radiology network,<br>requested by an approved doctor<br>1-month general waiting period                                     | $\otimes$                                                                                                  |                               | Unlimited<br>Basic list of radiology tests<br>MRI and CT scans aren't included<br>2×2D maternity scans each year          |                 |                                                                                                                                                                             |                                           |      |  |
| Dentistry<br>Through the DENIS dental network<br>Visit www.denis.co.za or call 021 528 5301<br>6-month general waiting period                                | 8                                                                                                          |                               | 2 full check-ups, cleaning, extractions, fillings, and basic pain<br>relief treatment per member each year                |                 |                                                                                                                                                                             |                                           |      |  |
| Optometry<br>Through an approved optometry network<br>Visit https://closed.ppn.co.za/<br>or call 041 065 0650<br>6-month general waiting period              | $\otimes$                                                                                                  |                               | 1 consultation $\mathbb{S}$ 1 set of frames with single vision lenses every 2 years to the max value of R1 375 per member |                 |                                                                                                                                                                             |                                           |      |  |
| HIV                                                                                                                                                          | 8                                                                                                          | )                             | HIV ELISA scree                                                                                                           | ning blood test |                                                                                                                                                                             |                                           |      |  |
| Emergency transport<br>24-hour unlimited emergency medical<br>transportation through a<br>contracted provider<br>Pre-authorisation needed                    | Accident and Illness                                                                                       |                               | $\otimes$                                                                                                                 |                 | Accident and Illness                                                                                                                                                        |                                           |      |  |
| Casualty benefit - Accident<br>Admission to a private casualty facility<br>Per policy per year<br>Pre-authorisation needed<br>1-month general waiting period | R30 000<br>24-hour emerge<br>through a contra<br>Accumulates to t<br>cover limit of R1<br>policy each year | acted provider<br>he accident | R2 000<br>After-hours eme<br>services (19:00-<br>through a contr                                                          | - 06:00)        | R30 000<br>After-hours eme<br>services (19:00<br>through a contra<br>Accumulates to ti<br>cover limit of R1 0<br>policy each year                                           | - 06:00)<br>acted provider<br>he accident |      |  |
| Casualty benefit - Illness<br>Admission to a private casuality facility<br>Per policy per year<br>Pre-suthorisation needed<br>1-month general waiting period | R15 000<br>24-hour emergency<br>services through a<br>contracted provider                                  |                               | R2 000<br>After-hours emergency<br>services (19:00 – 06:00)<br>through a contracted provider                              |                 | R2 000<br>After-hours emergency<br>services (19:00 – 06:00)<br>through a contracted provide<br>Accumulates to the liness<br>cover limit of R500 000 per<br>policy each year |                                           |      |  |

| Package name                                                                                                                                            | Golden Hour                                             |                                                            | Primary Standard |                                                                                                                                                                 | Primary Standard<br>with Hospital                                                       |                                                                                                                      |  |
|---------------------------------------------------------------------------------------------------------------------------------------------------------|---------------------------------------------------------|------------------------------------------------------------|------------------|-----------------------------------------------------------------------------------------------------------------------------------------------------------------|-----------------------------------------------------------------------------------------|----------------------------------------------------------------------------------------------------------------------|--|
| Package option                                                                                                                                          | Compulsory                                              | Voluntary                                                  | Compulsory       | Voluntary                                                                                                                                                       | Compulsory                                                                              | Volunta                                                                                                              |  |
| Pricing per employee<br>per month                                                                                                                       | R145                                                    | R165                                                       | R320             | R399                                                                                                                                                            | R445                                                                                    | R55                                                                                                                  |  |
| Pricing per dependant (Adult)<br>Cover for 1 adult<br>(spouse or parents of the main member)                                                            | R125                                                    |                                                            | R380             |                                                                                                                                                                 | R505                                                                                    |                                                                                                                      |  |
| Pricing per dependant (Child)<br>Cover for main member's children (under<br>21 & under 27 for full-time students)                                       | R8                                                      | 0                                                          | R152             |                                                                                                                                                                 | R208                                                                                    |                                                                                                                      |  |
| Brought to you by                                                                                                                                       | G                                                       | GENRIC                                                     | & 😿 St           | andard Bank                                                                                                                                                     | & Nation<br>HealthCa                                                                    | al                                                                                                                   |  |
| In-hospital benefit - Accident<br>Medical care must be sought within 12<br>hours & reported within 30 days<br>Pre-authorisation needed                  | per event<br>Accumulates to t                           | ccumulates to the accident<br>over limit of R1 000 000 per |                  | $\otimes$                                                                                                                                                       |                                                                                         | R300 000 per member<br>per event<br>Accumulates to the accident<br>cover limit of R1 000 000 per<br>policy each year |  |
| In-hospital benefit - Illness<br>Medical care must be sought within 12<br>hours & reported within 30 days<br>3-month genrid<br>Pre-authorisation needed | ×                                                       | )                                                          | 6                | 0                                                                                                                                                               | R50 000 per me<br>per event<br>Accumulates to<br>cover limit of R50<br>policy each year | the illness                                                                                                          |  |
| Post-accident rehabilitation<br>For accidents which led to hospitalisation.<br>Pre-authorisation needed                                                 | event for physio<br>occupational th<br>Accumulates to t | nulates to the accident<br>limit of R1 000 000 per         |                  | R10 000 per member per eve<br>for physiotherapy and<br>occupational therapy.<br>Accumulates to the accident<br>cover limit of R1000 000<br>per policy each year |                                                                                         |                                                                                                                      |  |
| 24/7 telecounselling & advice<br>(EAP)<br>• Emergency assist<br>• Trauma assist<br>• Credit & debt assist*<br>• Legal assist*                           |                                                         |                                                            | Unlin            | nited                                                                                                                                                           |                                                                                         |                                                                                                                      |  |