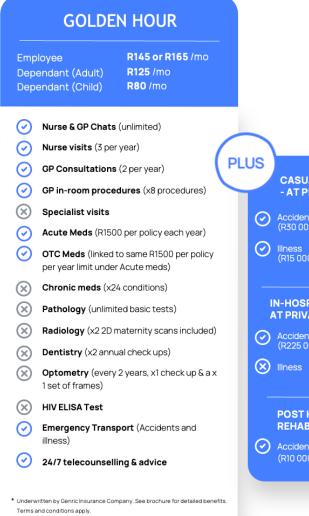

## Insured benefits

| Package name                                                                                                            | Golden Hour                                                                                                                                                                                                                                                                                                                                                          |               | Primary Standard                                                                                                                                        |            | Primary Standard<br>with Hospital |           |  |
|-------------------------------------------------------------------------------------------------------------------------|----------------------------------------------------------------------------------------------------------------------------------------------------------------------------------------------------------------------------------------------------------------------------------------------------------------------------------------------------------------------|---------------|---------------------------------------------------------------------------------------------------------------------------------------------------------|------------|-----------------------------------|-----------|--|
| Package option                                                                                                          | Compulsory                                                                                                                                                                                                                                                                                                                                                           | Voluntary     | Compulsory                                                                                                                                              | Voluntary  | Compulsory                        | Voluntary |  |
| Pricing per employee<br>per month                                                                                       | R145                                                                                                                                                                                                                                                                                                                                                                 | R165          | R320                                                                                                                                                    | R399       | R445                              | R559      |  |
| Pricing per dependant (Adult)<br>Cover for 1 adult<br>(spouse or parents of the main member)                            | R125                                                                                                                                                                                                                                                                                                                                                                 |               | R380                                                                                                                                                    |            | R505                              |           |  |
| Pricing per dependant (Child)<br>Cover for main member's children (under<br>21 & under 27 for full-time students)       | R8                                                                                                                                                                                                                                                                                                                                                                   | 0             | R1                                                                                                                                                      | 52         | ard Bank &                        | 8         |  |
| Brought to you by                                                                                                       | C                                                                                                                                                                                                                                                                                                                                                                    | GENRIC        | & 😿 Sta                                                                                                                                                 | ndard Bank | & Nationa                         | al<br>e   |  |
| Nurse & GP chats<br>Mon-Fri 08:00 - 18:00<br>Sat 08:00 - 14:00<br>via WhatsApp                                          | Unlimited & instant                                                                                                                                                                                                                                                                                                                                                  |               |                                                                                                                                                         |            |                                   |           |  |
| Nurse visits<br>At approved private pharmacy clinics<br>including Clicks and Dis-Chem<br>1-month general waiting period | 3 visits per mem                                                                                                                                                                                                                                                                                                                                                     | ber each year | Unlimited visits<br>Pre-authorisation needed after 10th visit                                                                                           |            |                                   |           |  |
|                                                                                                                         | For 16 nurse services: peak flow measurement, blood glucose test, breast exam (both),<br>foot screening (both), injection administration, pregnancy urine test, urine test screening,<br>cholesterol test, HB screening, malaria screening, syringe ears (both), primary care nurse<br>consult, HIV/VCT test/consult, Pap smear, HBA1C screening, lipogram screening |               |                                                                                                                                                         |            |                                   |           |  |
| GP consultations<br>Online or In-person<br>At an approved network GP<br>1-month general waiting period                  | 2 consults per m<br>each year                                                                                                                                                                                                                                                                                                                                        | nember        | Unlimited consults<br>Pre-authorisation needed after 5th visit<br>AND<br>2 out-of-network GP visits per policy each year,<br>refunded at R400 per visit |            |                                   |           |  |

| Package name                                                                                                                                                                                                                                                          | Golden Hour                                                                                                                                                                                                                                                                                                                                                                                                                          |           | Primary Standard                                                                                            |                                                                                                                     | Primary Standard<br>with Hospital                                                                                                                           |                                                      |  |
|-----------------------------------------------------------------------------------------------------------------------------------------------------------------------------------------------------------------------------------------------------------------------|--------------------------------------------------------------------------------------------------------------------------------------------------------------------------------------------------------------------------------------------------------------------------------------------------------------------------------------------------------------------------------------------------------------------------------------|-----------|-------------------------------------------------------------------------------------------------------------|---------------------------------------------------------------------------------------------------------------------|-------------------------------------------------------------------------------------------------------------------------------------------------------------|------------------------------------------------------|--|
| Package option                                                                                                                                                                                                                                                        | Compulsory                                                                                                                                                                                                                                                                                                                                                                                                                           | Voluntary | Compulsory                                                                                                  | Voluntary                                                                                                           | Compulsory                                                                                                                                                  | Voluntary                                            |  |
| Pricing per employee<br>per month                                                                                                                                                                                                                                     | R145                                                                                                                                                                                                                                                                                                                                                                                                                                 | R165      | R320                                                                                                        | R399                                                                                                                | R445                                                                                                                                                        | R559                                                 |  |
| Pricing per dependant (Adult)<br>Cover for 1 adult (spouse or parents<br>of the main member)                                                                                                                                                                          | R125                                                                                                                                                                                                                                                                                                                                                                                                                                 |           | R380                                                                                                        |                                                                                                                     | R505                                                                                                                                                        |                                                      |  |
| Pricing per dependant (Child)<br>Cover for main member's children (under<br>21& under 27 for full-time students)                                                                                                                                                      | R80                                                                                                                                                                                                                                                                                                                                                                                                                                  |           | R152                                                                                                        |                                                                                                                     | R208                                                                                                                                                        |                                                      |  |
| Brought to you by                                                                                                                                                                                                                                                     | G                                                                                                                                                                                                                                                                                                                                                                                                                                    | GENRIC    | & 🕞 Sta                                                                                                     | indard Bank                                                                                                         | & Nation                                                                                                                                                    | al                                                   |  |
|                                                                                                                                                                                                                                                                       | Part of the 2 GP<br>each year                                                                                                                                                                                                                                                                                                                                                                                                        | consults  | Included in the unlimited GP consults benefit                                                               |                                                                                                                     |                                                                                                                                                             |                                                      |  |
| <b>GP in-room procedures</b><br>For certain procedures<br>1-month general waiting period                                                                                                                                                                              | For 8 in-room procedures: removal of foreign body superficial to deep fascia, stit<br>wound, stitching of additional wound, limb cast - inclusive of cost of plaster of P<br>material, ECG without effort - limited to high-risk patients over the age of 45, EC<br>without effort - limited to high-risk patients over the age of 45, circumcision - cla<br>nous infusion (push-in) patients over the age of 45, circumcision - cla |           |                                                                                                             |                                                                                                                     |                                                                                                                                                             |                                                      |  |
| Specialist visits<br>Member to pay specialist & claim back<br>1-month general waiting period                                                                                                                                                                          | Ø                                                                                                                                                                                                                                                                                                                                                                                                                                    | )         | R2 000 per member each year                                                                                 |                                                                                                                     |                                                                                                                                                             |                                                      |  |
| Acute & OTC meds<br>Prescribed by approved doctors and<br>collected at approved pharmacies<br>nationwide. Including Clicks, Dis-Chem,<br>Medirithe and Agha Pharm or a<br>dispensing doctor.<br>From a pre-approved medicines list<br>- honthy general waiting period | R1 500 per policy<br>year for acute &<br>meds together<br>Limited to max R<br>per script                                                                                                                                                                                                                                                                                                                                             | OTC       | Acute meds - Unlimited<br>OTC meds - R200 per policy each month<br>Limited to max R800 per policy each year |                                                                                                                     |                                                                                                                                                             |                                                      |  |
| Chronic meds<br>Collected at approved pharmacles<br>nationwide, including Clicks, Dis-Chem,<br>Medirite and Alpha Pharm or a<br>dispensing doctor.<br>From a pre-approved medicines list<br>6-month general waiting period                                            | ×                                                                                                                                                                                                                                                                                                                                                                                                                                    | )         | bronchiectasis<br>renal failure, CC<br>disease, diabet<br>type II, dysrhyti<br>hyperlipidaemia              | , cardiac failure<br>DPD, coronary a<br>si sipidus, dial<br>hmia, epilepsy, g<br>a, hypertension<br>hson's disease, | ison's disease, as<br>, cardiomyopathy<br>rtery disease, Crr<br>betes type I, diab<br>glaucoma, haemo<br>, hypothyroidism<br>rheumatoid arthr<br>ve colitis | , chronic<br>ohn's<br>etes<br>ophilia,<br>, multiple |  |
| Pathology<br>Through an approved pathology network,<br>requested by an approved doctor<br>1-month general waiting period                                                                                                                                              | X                                                                                                                                                                                                                                                                                                                                                                                                                                    | )         | Unlimited<br>Basic list of pathology tests                                                                  |                                                                                                                     |                                                                                                                                                             |                                                      |  |

# Insured benefits

| Package name                                                                                                                                                 | Golden Hour                                                                                                |                               | Primary Standard                                                                                                          |                 | Primary Standard<br>with Hospital                                                                                                                                           |                                           |      |  |
|--------------------------------------------------------------------------------------------------------------------------------------------------------------|------------------------------------------------------------------------------------------------------------|-------------------------------|---------------------------------------------------------------------------------------------------------------------------|-----------------|-----------------------------------------------------------------------------------------------------------------------------------------------------------------------------|-------------------------------------------|------|--|
| Package option                                                                                                                                               | Compulsory                                                                                                 | Voluntary                     | Compulsory                                                                                                                | Voluntary       | Compulsory                                                                                                                                                                  | Voluntary                                 |      |  |
| Pricing per employee<br>per month                                                                                                                            | R145                                                                                                       | R165                          | R320                                                                                                                      | R399            | R445                                                                                                                                                                        | R559                                      |      |  |
| Pricing per dependant (Adult)<br>Cover for 1 adult (spouse or parents<br>of the main member)                                                                 | R125                                                                                                       |                               | R125                                                                                                                      |                 | R3                                                                                                                                                                          | 80                                        | R505 |  |
| Pricing per dependant (Child)<br>Cover for main member's children (under<br>21 & under 27 for full-time students)                                            | R80                                                                                                        |                               | R1                                                                                                                        | 52              | R20                                                                                                                                                                         | 08                                        |      |  |
| Brought to you by                                                                                                                                            | G                                                                                                          | GENRIC                        | & 🕞 Sta                                                                                                                   | indard Bank     | & Nation                                                                                                                                                                    | al                                        |      |  |
| Radiology<br>Through an approved radiology network,<br>requested by an approved doctor<br>1-month general waiting period                                     | $\otimes$                                                                                                  |                               | Unlimited<br>Basic list of radiology tests<br>MRI and CT scans aren't included<br>2×2D maternity scans each year          |                 |                                                                                                                                                                             |                                           |      |  |
| Dentistry<br>Through the DENIS dental network<br>Visit www.denis.co.za or call 021 528 5301<br>6-month general waiting period                                | 8                                                                                                          |                               | 2 full check-ups, cleaning, extractions, fillings, and basic pain<br>relief treatment per member each year                |                 |                                                                                                                                                                             |                                           |      |  |
| Optometry<br>Through an approved optometry network<br>Visit https://closed.ppn.co.za/<br>or call 041 065 0650<br>6-month general waiting period              | $\otimes$                                                                                                  |                               | 1 consultation $\mathbb{S}$ 1 set of frames with single vision lenses every 2 years to the max value of R1 375 per member |                 |                                                                                                                                                                             |                                           |      |  |
| HIV                                                                                                                                                          | 8                                                                                                          | )                             | HIV ELISA scree                                                                                                           | ning blood test |                                                                                                                                                                             |                                           |      |  |
| Emergency transport<br>24-hour unlimited emergency medical<br>transportation through a<br>contracted provider<br>Pre-authorisation needed                    | Accident and Illness                                                                                       |                               | $\otimes$                                                                                                                 |                 | Accident and Illness                                                                                                                                                        |                                           |      |  |
| Casualty benefit - Accident<br>Admission to a private casualty facility<br>Per policy per year<br>Pre-authorisation needed<br>1-month general waiting period | R30 000<br>24-hour emerge<br>through a contra<br>Accumulates to t<br>cover limit of R1<br>policy each year | acted provider<br>he accident | R2 000<br>After-hours eme<br>services (19:00-<br>through a contr                                                          | - 06:00)        | R30 000<br>After-hours eme<br>services (19:00<br>through a contra<br>Accumulates to ti<br>cover limit of R1 0<br>policy each year                                           | - 06:00)<br>acted provider<br>he accident |      |  |
| Casualty benefit - Illness<br>Admission to a private casuality facility<br>Per policy per year<br>Pre-suthorisation needed<br>1-month general waiting period | R15 000<br>24-hour emergency<br>services through a<br>contracted provider                                  |                               | R2 000<br>After-hours emergency<br>services (19:00 – 06:00)<br>through a contracted provider                              |                 | R2 000<br>After-hours emergency<br>services (19:00 – 06:00)<br>through a contracted provide<br>Accumulates to the liness<br>cover limit of R500 000 per<br>policy each year |                                           |      |  |